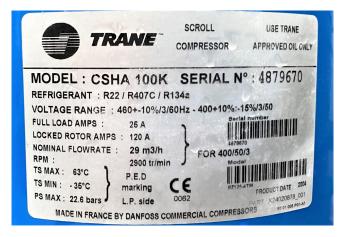

### **Specifications**

| Brand             | Trane          |
|-------------------|----------------|
| Туре              | CSHA100K       |
| Refrigerant       | Freon          |
| kW at +10ºC/+40ºC | 53,8           |
| kW at 0ºC/+40ºC   | 36,7           |
| kW at -5ºC/+40ºC  | 29,8           |
| kW at -10ºC/+40ºC | 23,8           |
| kW at -20ºC/+40ºC | 13,8           |
| Sight Glass       | 1              |
| m3 / h            | 29             |
| Remarks           | y.o.b. 2004    |
| Sizes             | 400x300x600 mm |
|                   | (LxWxH)        |
| Stock             | 3              |
|                   |                |

#### Used Trane CSHA100K

Used Trane CSHA 100K scroll compressor. Equipped with sightglass. \*Why choose for HOSBV? Were not only the largest used refrigeration specialist in Europe, but also, we deliver all equipment including an extensive test and warranty. \*If requested we are happy to arrange your logistics.