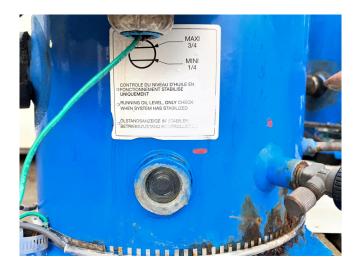

### **Specifications**

| Brand             | Trane          |
|-------------------|----------------|
| Туре              | CSHA100K       |
| Refrigerant       | Freon          |
| kW at +10ºC/+40ºC | 53,8           |
| kW at 0ºC/+40ºC   | 36,7           |
| kW at -5ºC/+40ºC  | 29,8           |
| kW at -10ºC/+40ºC | 23,8           |
| kW at -20ºC/+40ºC | 13,8           |
| Sight Glass       | 1              |
| m3 / h            | 29             |
| Remarks           | y.o.b. 2004    |
| Sizes             | 400x300x600 mm |
|                   | (LxWxH)        |
| Stock             | 3              |
|                   |                |

#### Used Trane CSHA100K

Used Trane CSHA 100K scroll compressor. Equipped with sightglass. \*Why choose for HOSBV? Were not only the largest used refrigeration specialist in Europe, but also, we deliver all equipment including an extensive test and warranty. \*If requested we are happy to arrange your logistics.